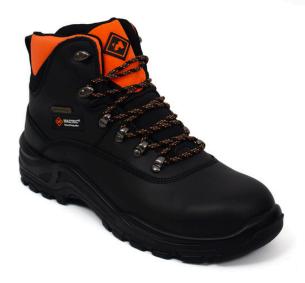

## **HAZTEC® Slade Waterproof Safety Hiker Boot**

Composite Toe Cap · Waterproof

• Heat Resistant Sole • Fuel Oil Resistant

Step into safety and conquer the elements with the HAZTEC® Slade Waterproof Safety Boot – where protection meets performance! This full grain leather boot is a classic hiker boot design and is designed to keep you smart and comfortable at work. Stay protected thanks to the composite toe-cap, composite midsole and slip resistant sole. The boot is also waterproof and oil resistant, making it a go-to for the petrochemical industry.

## **FEATURES & BENEFITS**

- PU/Rubber sole durable and slip-resistant.
- Slip resistant keep safe on all surfaces.
- Antistatic suitable for use in the Petrochemical sector.
- Oil & Heat Resistant Outsole designed for Hazardous environments.
- Composite Toe Cap lightweight & reduces hot & cold conductivity.
- Composite Midsole reduces overall weight but maintains protection.
- Waterproof Membrane improves all-day comfort.

Sizes: UK 4-13 Colours: Black with Orange Trim