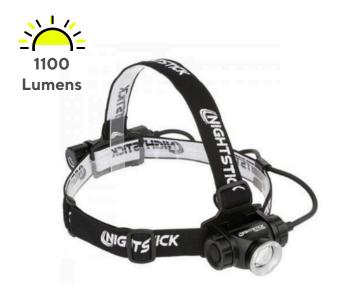

# Nightstick Headlamp Torch – Adjustable Beam, USB Rechargeable

Four Light Modes • Waterproof Charging • 1100 Lumens

### PRODUCT DESCRIPTION

Nightstick Headlamp Torch. Adjustable Beam, USB Rechargeable. The 4708B USB rechargeable adjustable beam headlamp is 1,100 lumens of the powerful LED light. With a waterproof aircraft-grade 6061-T6 aluminium housing, this sleek headlamp is as durable as it is convenient.

#### FEATURES & BENEFITS

- 4 lighting modes (High/Med/Low/Strobe)
- LED technology
- 3 brightness levels plus SOS (15L for 180 hours)
- Aircraft-grade 6061-T6 aluminum housing with Type III hard anodized finish
- Single switch located on side of the light
- Adjustable ratchet tilt head
- Adjustable elastic head strap
- IP-X7 Waterproof
- Chemical, heat and impact resistant
- 2' Male USB (Type A) to Male USB-C Cable (included)
- Powered by a rechargeable Li-ion battery (included)
- Limited Lifetime Warranty