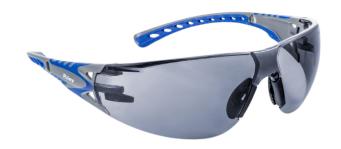

## Riley Stream EVO Grey Tinted Safety Spectacles

Wraparound Lens • 100% Metal Free

· Adjustable Headband & Gasket

## PRODUCT DESCRIPTION

Stream<sup>™</sup> Evo safety glasses provide extreme comfort and 'wearability' with a range of lens options to suit a variety of conditions.

## **FEATURES & BENEFITS**

- Single wraparound polycarbonate lens
- Soft, ventilated TempFLEX™ temple tips provide a comfortable, secure fit
- Slim temples enhance comfort when worn with ear defenders
- Lateral protection
- 100% metal free
- Soft, adjustable, anti-slip nose bridge
- Stream Evo Accessory Pack available separately
- Contains adjustable headband and gasket