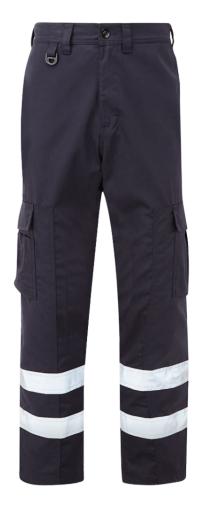

# **HAZTEC®** Cinta Ladies PRO **Ballistic Trousers**

Ballistic Trouser • 50% Leg Coverage

Double Reflective Bands

#### PRODUCT DESCRIPTION

The HAZTEC® Choctaw Ballistic Trousers are constructed from a 245gsm Polyester/Cotton blend to provide a high level of protection from abrasion and puncture injuries. The Choctaw is designed specifically for use in the waste and recycling industries.

#### **FEATURES & BENEFITS**

- Sewn in crease
- Ballistic reinforcement to the outside of legs
- Cordura Polyester Ballistic fabric
- 50% leg coverage
- 2 bands of 50mm reflective tape to the legs

Sizes: 6 R - 24 T Colours: Black, Navy