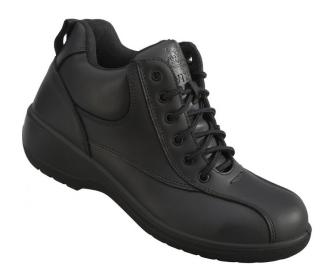

# Vixen Emerald S3 Ladies Safety **Boot**

Lightweight & Flexible • Leather Upper • EVA Footbed

#### PRODUCT DESCRIPTION

The Vixen Emerald Ladies Safety Boot is lightweight and flexible lace-up boot, with a foam padded collar and EVA footbed providing increased support.

#### FEATURES & BENEFITS

- Steel toecap and flexible composite midsole
- Premium leather upper
- EVA footbed providing increased comfort
- Dual density exclusive ladies outsole
- Lightweight and flexible
- Foam padded collar for increased support
- Anti-static properties