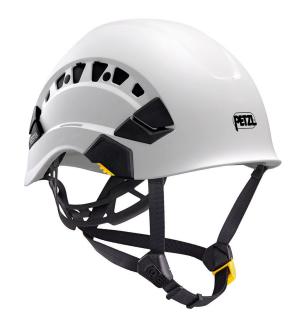

## PRODUCT DESCRIPTION

The VERTEX VENT helmet is very comfortable, thanks to its six-point textile suspension and CENTERFIT and FLIP&FIT systems, which guarantee that the helmet fits securely on the head. With its potential for integration of a Petzl headlamp, hearing protection, and multiple accessories, it is an entirely modular helmet, and meets the specific additional needs of professionals

- Adjustable-strength chinstrap makes it ideal for work at height & on the ground
- Ventilation holes with sliding shutters to allow airflow through the helmet
- Weight: 490g
- Made from ABS, nylon, polycarbonate, high-strength polyester, polyethylene