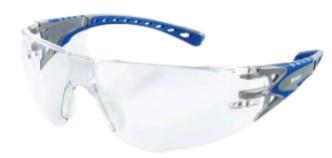

## Riley Stream EVO Small Clear Safety Spectacle

Wide Field Of Vision • Adjustable Anti-Slip Nose Bridge • Wraparound Lens

## PRODUCT DESCRIPTION

The Stream<sup>™</sup> Evo small safety glasses offer a wide field of vision with a narrower fit for a smaller head size/shape. As with Stream Evo, this small version provides extreme comfort and 'wearability' with a range of lens options to suit a variety of conditions.

## **FEATURES & BENEFITS**

- Single wraparound polycarbonate lens
- Soft, ventilated TempFLEX™ temple tips provide comfy & secure fit
- Slim temples enhance comfort when worn with ear defenders
- Soft, adjustable, anti-slip nose bridge
- Supplied with microfibre storage pouch