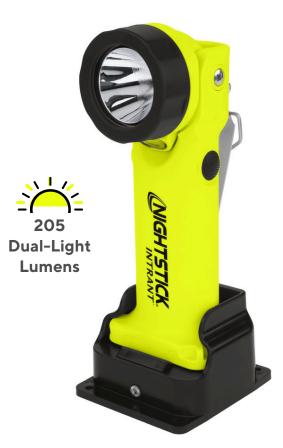

## Nightstick Intrinsically Safe Rechargeable Dual-Light Angle Light

Rechargeable • Dustproof • Rotating Flashlight • 205 Dual-Light Lumens

### PRODUCT DESCRIPTION

The PLOO12 Intrinsically Safe Rechargeable Angle Light is a Flashlight, a Floodlight and a Dual-Light Angle Light that is cULus, ATEX, IECEx, and INMETRO certified Intrinsically Safe. The INTRANTs flashlight rotates 90 degrees up and down with a 45 degree downward angled floodlight. The flashlight setting offers user-selectable brightness settings of 200, 110 and 60 Lumens with a 401 meter beam distance. The ultra-tight beam is perfect for cutting through smoke and lighting up objects at great distances. The floodlight setting has userselectable brightness settings of 100, 40 and a "Survival Mode" of 20 lumens that provides just enough light in an emergency situation with a run-time of 27 hours.

#### FEATURES & BENEFITS

- Dual-Light mode allows the user to simultaneously see objects at a distance or through the smoke
- The INTRANT is powered by rechargeable Lithium-Ion battery pack
- The INTRANT is IP-67 Dustproof & Waterproof and meets requirements of NFPA-1971-8.6 (2013)