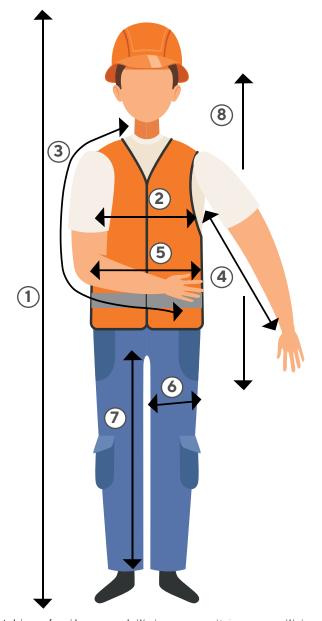

NN13 7BE, England

Beta House, Borough Road, Brackley

| No. | Measurement (Wearers)    | Size<br>(cm) |
|-----|--------------------------|--------------|
|     | Boilersuit Measurements  |              |
| 1.  | Height                   |              |
| 2.  | Around Chest (Under Arm) |              |
| 3.  | Outer Arm (Bent)         |              |
| 4.  | Inner Arm (Straight)     |              |
| 5.  | Waist                    |              |
| 6.  | Thigh                    |              |
| 7.  | Inner Leg                |              |
| 8.  | Back Neck to Crotch      |              |
|     |                          |              |
|     | Jacket Measurements      |              |
| 2.  | Around Chest (Under Arm) |              |
| 3.  | Outer Arm (Bent)         |              |
| 4.  | Inner Arm (Straight)     |              |
|     |                          |              |
|     | Trouser Measurements     |              |
| 5.  | Waist                    |              |
| 6.  | Thigh                    |              |
| 7.  | Inner Leg                |              |