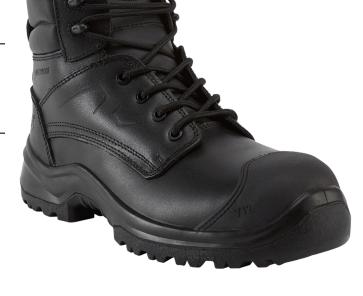

### PRODUCT DESCRIPTION

The IBEX is built on a specially-shaped last and features an ergonomic top brand for comfort when driving, a suede leather tongue and a non-snagging eyelet system. A heel pull tab makes it easy to get on. Metal-free and fully waterproof, the boot benefits from the Dual Comfort shock-absorbing footbed and the new STS rugged sole - working hard so your feet don't have to.

### FEATURES & BENEFITS

- Anti-static
- Waterproof
- Composite midsole & toecap
- Comfort specially shaped last
- Heel pull tab
- STS rugged sole

Sizes: 5 - 13 Colour: Black