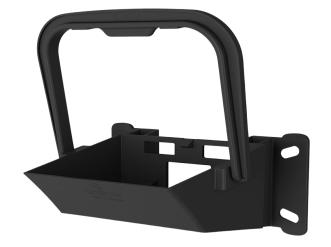

## Large Wheel Chock Holder in **Black Plastic**

Durable Construction • Retaining Clip • For External Mounting

The Hazchem black plastic vehicle wheel chock holder has been designed to suit our AE0110 large yellow plastic ADR wheel chock. Constructed from tough black plastic the chock holder has a retaining clip to secure the chock from rattling or coming out, particularly important as this holder is mostly mounted on the vehicle externally. The use of a specific holder ensures that this vital piece of your ADR equipment is always ready to hand when required.

## FEATURES & BENEFITS

- Tough black plastic
- Retaining clip to secure chock from rattling or coming out