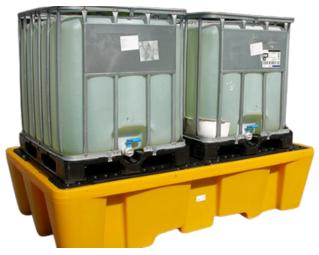

## Double IBC Spill Pallet 1140Ltr (Includes Grid)

100% Recyclable • Tough Poly Construction • Durable

#### **PRODUCT DESCRIPTION**

Double IBC spill pallet manufactured from industrial grade polyethylene, making it durable and resistant to chemicals. Extra tough poly construction able to resist knocks and direct impacts.

### FEATURES & BENEFITS

- Double IBC pallet
- 100% recyclable material
- Dual density PE
- Easy to maintain and clean
- Highly durable

2

For further information and the latest technical specification, please request a copy of the Manufacturers official data sheet. E&O.E.