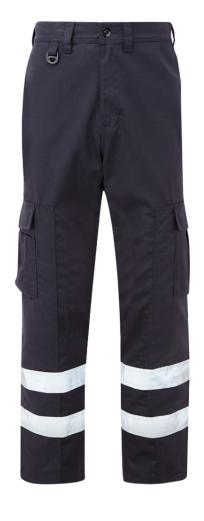

# **HAZTEC®** Choctaw Ballistic **PRO-50% Combat Trouser**

Ballistic Trouser • 50% Leg Coverage

Double Reflective Bands

## PRODUCT DESCRIPTION

The HAZTEC® Choctaw Ballistic Trousers are constructed from a 245gsm Polyester/Cotton blend to provide a high level of protection from abrasion and puncture injuries. The Choctaw is designed specifically for use in the waste and recycling industries.

#### **FEATURES & BENEFITS**

- Sewn in crease
- Ballistic reinforcement to the outside of legs
- Cordura Polyester Ballistic fabric
- 50% leg coverage
- 2 bands of 50mm reflective tape to the legs

Sizes: 28S - 56R Colours: Navy