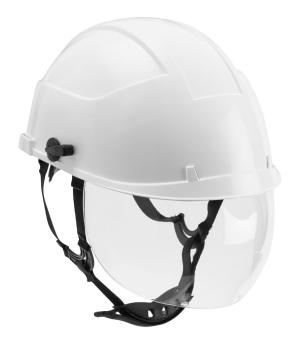

#### PRODUCT DESCRIPTION

The IDRA Helmet is a top of the range safety helmet with an integral anti-fog & anti-scratch full face-shield which retracts into the helmet when not required and has a wheel ratchet adjuster to ensure a comfortable fit.

#### FEATURES & BENEFITS

- External polyamide shell
- Internal polyamide shell
- Harness comprising a textile cradle
- Removable headband, with nape strap & ratchet
- Clear polycarbonate face-shield
- Optional 4 point attachment chinstrap