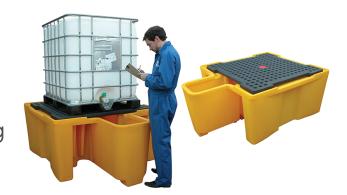

## **IBC Spill Pallet With Dispenser End**

Solid Construction • Raised Dispensing Area • Easy Maintenance

## PRODUCT DESCRIPTION

IBC Spill Pallet with a large integrated dispensing area. Fully recyclable, chemical resistant, UV-stabilised PE, platform with hand inserts and holes for inspection and pump insertion.

## **FEATURES & BENEFITS**

- Central support to always be used when platform in place
- Can be used without platform
- Raised dispensing area with 10 litre mini sump
- Capacity meets/exceeds European, UK and US regulations
- Lower sump for ideal working height
- Easy to maintain and clean
- Compatible with most forklifts and pallets trucks
- Remove IBC and empty pallet before moving
- Solid construction
- Ergonomic design