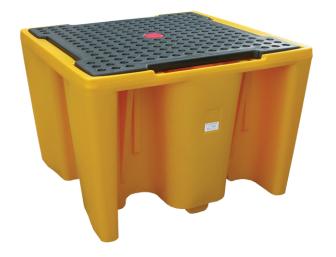

## IBC Spill Pallet 1100ltr (Includes Grid)

Ergonomic Design • Chemical Resistant • Fully Recyclable

## PRODUCT DESCRIPTION

Single IBC Spill Pallet which can be used with or without platform. Fully recyclable, chemical resistant, UV-stabilised PE, Platform with hands inserts and holes for inspection and pump insertion.