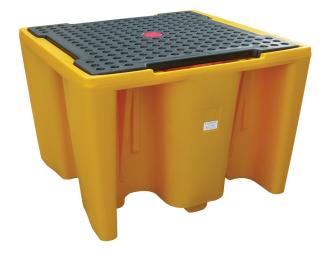

## PRODUCT DESCRIPTION

Single IBC Spill Pallet which can be used with or without platform. Fully recyclable, chemical resistant, UV-stabilised PE, Platform with hands inserts and holes for inspection and pump insertion.

## **FEATURES & BENEFITS**

- Capacity meets/exceeds European, UK and US regulations
- Central support to always be used when platform in place
- Easy to maintain and clean
- Compatible with most forklifts and pallet trucks
- Remove IBC and empty spill pallet before moving
- Solid construction
- Ergonomic design