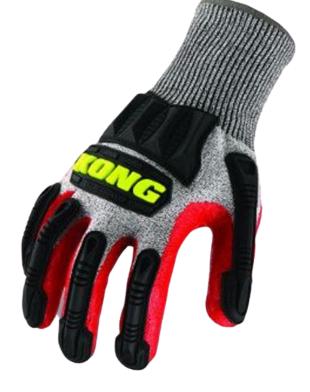

## Kong Cut 5 Impact Protection Glove

### PRODUCT DESCRIPTION

Combining the highest level of cut resistance with KONG's back-ofhand impact protection.

### FEATURES & BENEFITS

- Lightweight breathable but highly robust construction
- Hi-Vis padded palm offers impact resistance and high grip
- Research on back of hand protection shows reduction in hand injuries using these gloves
- Take protection of your workforce to a new level
- Ideal for all heavy handling applications
- Machine washable giving extended life & offering you cost savings

Sizes: 7 - 11 Colour: Grey/Red