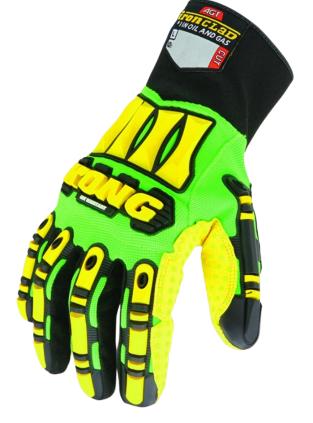

### **Kong Cut Resistant Glove**

#### **PRODUCT DESCRIPTION**

The GL6666 Kong Cut Resistant glove is designed to reduce the three most common hand injuries – crushing, bruising blows and pinched fingers. The glove also has a Cut 5 EN388 rating which ensures that it provides the highest level of safety with the combined impact and cut resistance. Manufactured under a durable construction, the GL6666 is designed to increase grip and improve and provide superior hand safety.

#### **FEATURES & BENEFITS**

- Durable construction
- Washable
- Increased grip levels
- Cut resistant

Sizes: 7 - 11 Colour: Green