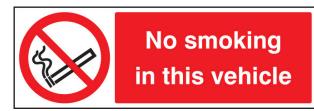

## No Smoking In The Vehicle (300 x 100mm)

Self-Adhesive Vinyl Sign • Ideally Suited For Internal Signs • 300 x 100mm

## **PRODUCT DESCRIPTION**

Prohibition signs relating to smoking and naked lights.