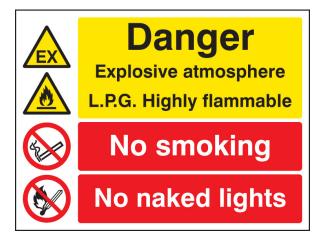

### Explosive Atmosphere LPG Highly Flammable No Smoking/Naked Light

Available In 2 Materials • Provides Multiple Safety Messages

### **PRODUCT DESCRIPTION**

Multi-message signs provide multiple safety messages on one sign. This sign warns of the hazard of flammable substances and relevant mandatory/prohibition actions to be taken.