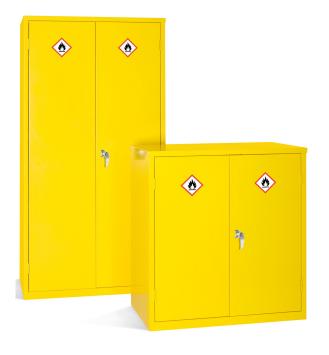

## **PRODUCT DESCRIPTION**

These robust metal chemical storage cabinets have been designed to offer good structural stability and safely contain spillages within the cabinets leak proof sump. Suitable for the secure storage of chemical, paints, solvents and dangerous substances as classified by CHIP and the new CLP regulation.

## **FEATURES & BENEFITS**

- 1shelf
- Chrome door handle
- Reinforced doors
- Robust construction
- GHS labelling, fully enforcable
- Leak proof sump 15Ltr
- Powder coated paint finish, hi-vis yellow

Dimensions: 910 x 457 x 457