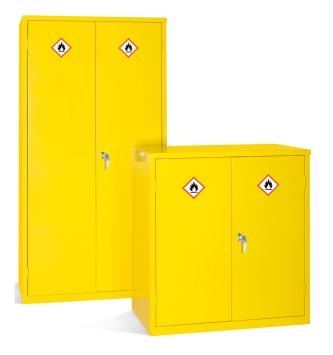

## **PRODUCT DESCRIPTION**

These robust metal chemical storage cabinets have been designed to offer good structural stability and safely contain spillages within the cabinets leak proof sump. Suitable for the secure storage of chemical, paints, solvents and dangerous substances as classified by CHIP and the new CLP regulation.

## FEATURES & BENEFITS

- Chrome door handle
- Robust construction
- Leak proof sump 30Ltr
- Powder coated paint finish, hi-vis yellow
- 3 point locking
- GHS labelling, fully enforcable
- 1shelf
- Reinforced doors