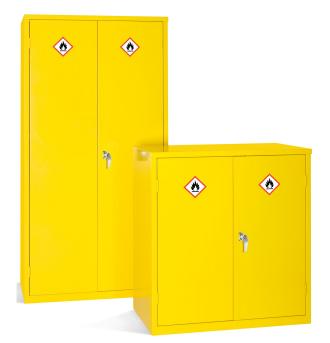

## Dangerous Substance Cabinets 1200 x 915 x 457

### **PRODUCT DESCRIPTION**

These robust metal chemical storage cabinets have been designed to offer good structural stability and safely contain spillages within the cabinets leak proof sump. Suitable for the secure storage of chemical, paints, solvents and dangerous substances as classified by CHIP and the new CLP regulation.

#### FEATURES & BENEFITS

- Chrome door handle
- Reinforced doors
- Leak proof sump 36Ltr
- 3 point locking
- GHS labelling, fully enforcable
- 2 shelves
- Robust construction
- Powder coated paint finish, hi-vis yellow