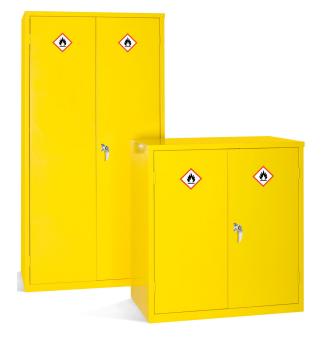

## Dangerous Substance Cabinets 1525 x 915 x 457

2 Shelves • Chrome Door Handle • Reinforced Doors

## **PRODUCT DESCRIPTION**

These robust metal chemical storage cabinets have been designed to offer good structural stability and safely contain spillages within the cabinets leak proof sump. Suitable for the secure storage of chemical, paints, solvents and dangerous substances as classified by CHIP and the new CLP regulation.

## **FEATURES & BENEFITS**

- Leak proof sump 36Ltr
- 2 shelves
- Robust construction
- Powder coated paint finish, hi-vis yellow
- Reinforced doors
- GHS labelling, fully enforcable
- 3 point locking
- Chrome door handle

Dimensions: 1525 x 915 x 457

For further information and the latest technical specification, please request a copy of the Manufacturers official data sheet. E&O.E.

E. sales@hazchemsafety.com