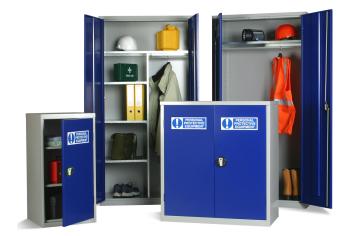

## PPE Cabinet 910 x 457 x 457 Small Single Cabinet

3 Point Locking • 2 Adjustable Shelves

Standard PPE Label

PPE Cabinets are designed to securely store Personal Protective Equipment. All PPE Cabinets are made with a grey carcass and dark blue doors, the mandatory label 'Personal Protective Equipment' is provided as standard.

## FEATURES & BENEFITS

- 2 adjustable shelves
- Welded frame and reinforced doors for extra strength
- Galvanised cabinet base and shelves
- 3 point security locking
- PPE label as standard

Dimensions: 910 x 457 x 457