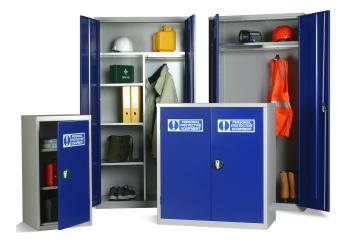

## PPE Cabinet 1000 x 915 x 457 Small Double Cabinet

3 Adjustable Shelves • Standard PPE Label • Welded Frame

## **PRODUCT DESCRIPTION**

PPE Cabinets are designed to securely store Personal Protective Equipment. All PPE Cabinets are made with a grey carcass and dark blue doors, the mandatory label 'Personal Protective Equipment' is provided as standard.

## FEATURES & BENEFITS

- 3 adjustable shelves
- 3 point security locking
- PPE label as standard
- Welded frame and reinforced doors for extra strength
- Galvanised cabinet base and shelves

Dimensions: 1000 x 915 x 457