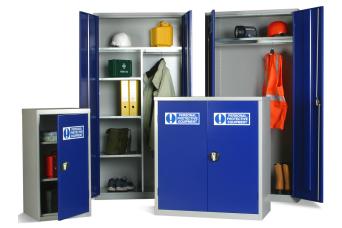

## PPE Cabinet 1830 x 915 x 457 Clothing and Equipment

Adjustable Shelves • Welded Frame • Reinforced Doors

## PRODUCT DESCRIPTION

PPE Cabinets are designed to securely store Personal Protective Equipment. All PPE Cabinets are made with a grey carcass and dark blue doors, the mandatory label 'Personal Protective Equipment' is provided as standard.

## **FEATURES & BENEFITS**

- PPE label as standard
- Adjustable shelves
- Grey carcass with dark blue doors
- 3 point locking on double door PPE Wardrobe Cabinets
- Door stiffeners for added rigidity
- Welded frame and reinforced doors for extra strength
- Galvanised PPE cabinet base and shelves