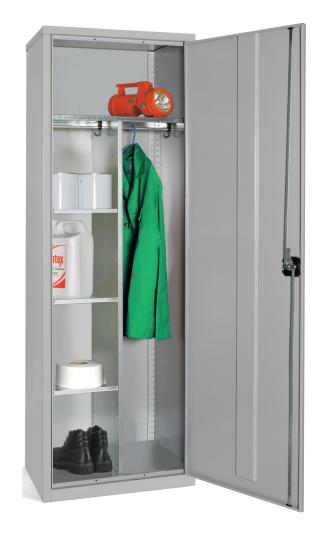

## **PRODUCT DESCRIPTION**

The Clothing Locker has a unique shelving and partition system which consists of a vertical hanging rail rather than a standard coat hook and 3 shelves for storing personal items and equipment in addition to the top shelf.

## FEATURES & BENEFITS

- Unique partition and internal storage system
- Strong steel construction
- 3 point locking and two keys as standard
- Delivered fully assembled

Dimensions: 1830 x 610 x 457

For further information and the latest technical specification, please request a copy of the Manufacturers official data sheet. E&O.E.