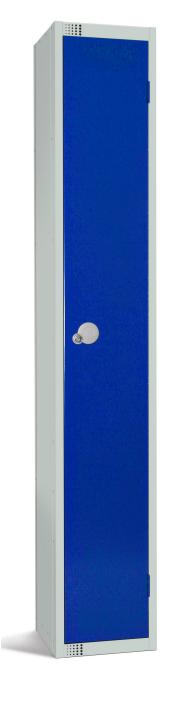

## PPE One Door Compartment Locker

Large individual locker • Anti-bacterial powder coated • Optional stand

## PRODUCT DESCRIPTION

The one door locker provides a large individual locker for hanging full length garments and an additional hat shelf at the top.