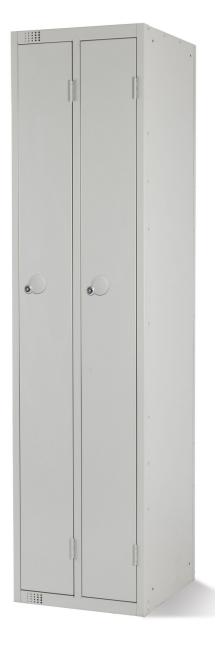

# PPE Twin Door Compartment Locker

# 2 Large individual lockers • Welded frame design

#### PRODUCT DESCRIPTION

The Twin locker provides two compartments for two users. This locker has great space saving advantages, including vertical hanging compartment for each user and an additional shelf at the top.

#### **FEATURES & BENEFITS**

- · Vertical hanging compartment for each user
- Double coat hook for each user
- Free padlock fitting is an option on each door
- Combination lock available
- Door numbers are available
- Mastered cam locks and 2 keys as standard
- Integral locker stands and sloping tops are optional
- Anti-bacterial powder coated
- Air flow venting system