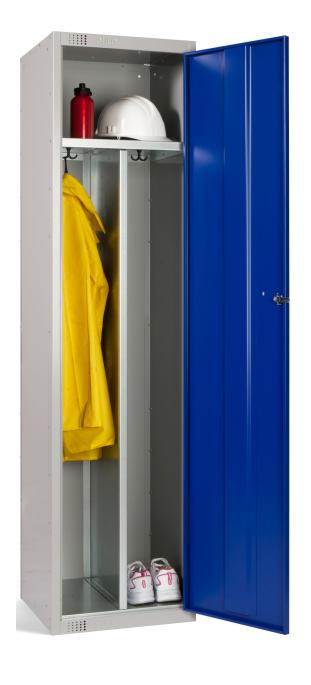

## PPE Clean & Dirty Compartment Locker

Excellent durability • Ideal for businesses • Padlock fitting option

## PRODUCT DESCRIPTION

Clean & Dirty lockers are ideal for businesses where the separation of clothing is essential for hygiene. This locker is renowned for excellent build quality and durability.

## FEATURES & BENEFITS

- Hat shelf with vertical central divider
- Double coat hook in each compartment
- Padlock fitting option
- Combination lock option available
- Mastered cam lock with 2 keys as standard
- Locker and seat stands available
- Sloping top option available
- Anti bacteria powder coated
- Air flow venting system