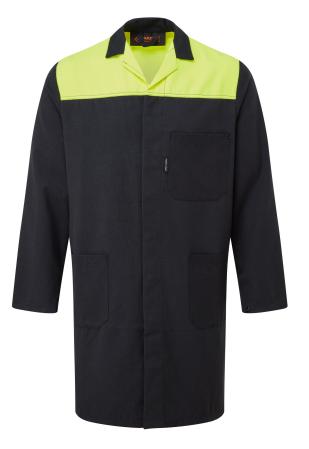

# **HAZTEC Triton FR AS Inherent Lab Coat**

Soft Inherent Fabric • Chest Pocket Two-Tone Design • Adjustable Cuffs

#### PRODUCT DESCRIPTION

The HAZTEC Triton FR AS Inherent Lab Coat is a warehouse/Lab Coat designed to be easily donned/doffed FR and AS protection for warehouse staff, visitors or as an extra protective layer with other FR garments. Inherent FR and AS fabric, with HAZTEC Modacrylic Plus fibre Blend, providing first-class protection combined with an exceptionally comfortable wearer experience.

# FEATURES & BENEFITS

- Inherent FR AS fabric, 300gms
- Contrast HV Yellow neck yoke
- Traditional 'lab coat' design
- Popper fastened front
- Adjustable cuffs with poppers
- 2 x front Hand Pockets
- 1x Chest Pockets

Sizes: S-4XL

Colours: Yellow/Navy

Fabric: Protal/Cotton/FR Viscose/Antistatic Inherent fabric, 300gms