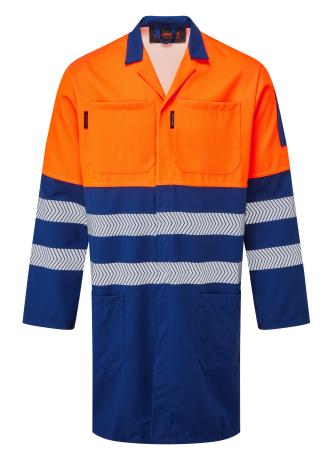

# **HAZTEC FR AS ARC Hi-Vis Inherent Labcoat**

Soft Inherent Fabric • Hi-Vis Class 1 •CE Certified • Chevron Tape

### PRODUCT DESCRIPTION

The HAZTEC Triton FR AS Inherent Lab Coat is a warehouse/Lab Coat designed to be easily donned/doffed FR and AS protection for warehouse staff, visitors or as an extra protective layer with other FR garments. Inherent FR and AS fabric, with HAZTEC Modacrylic Plus fibre blend, providing first-class protection combined with an exceptionally comfortable wearer experience.

#### FEATURES & BENEFITS

- Stylish design with Chevron tape
- Chevron tape to improve flexibility of garment
- Popper fastened front
- Stud adjustable cuffs
- 2 x Lower front pockets
- 2 x External Chest Pockets
- 1x Double pen pocket on wearers left sleeve

Sizes: S-3XL

Colours: Orange/RYB

Fabric: Modacrylic PLUS: Cotton/Modacrylic/Antistatic