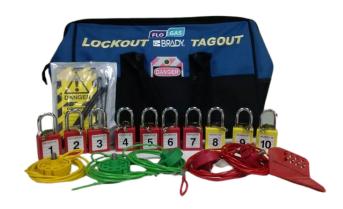

## PRODUCT DESCRIPTION

This comprehensive assortment of devices will ensure compliance with lockout procedures.

## FEATURES & BENEFITS

- Specially designed to give you the ability to tackle any valve lockout situation
- Ideal for industrial environments
- 1x kit bag
- 10 x coloured numbered padlocks
- 30 x lockout warning label & cable ties
- 8 x coloured prolock & cable + tool
- 2 x ball valve lock