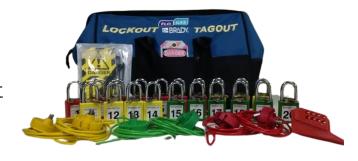

## **Large Lockout Kit**

Variety Of Product Colours • Large Kit

Comprehensive Assortment

## PRODUCT DESCRIPTION

This comprehensive assortment of devices will ensure compliance with lockout procedures.

## **FEATURES & BENEFITS**

- Specially designed to give you the ability to tackle any valve lockout situation
- Ideal for industrial environments
- 1x kit bag
- 20 x coloured numbered padlocks
- 30 x lockout warning label & cable ties
- 10 x coloured prolock & cable + tool
- 2 x ball valve lock