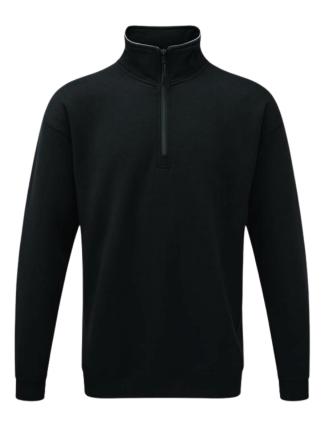

## Grouse 1/4 Zip Sweatshirt 320gsm

#### PRODUCT DESCRIPTION

High quality premium weight 1/4 zip sweatshirt, with set in sleeve styling ideal for corporate logo's and very comfortable to wear.

#### FEATURES & BENEFITS

- Elasticated cuffs and waistband
- Brushed fleece inner
- Half moon yolk at neck
- Set in sleeve styling
- Triple stitched on all main seams for ultimate strength

Size: XS - 5XL Colour: Black, Navy Fabric: 65% polyester, 35% cotton 320gsm