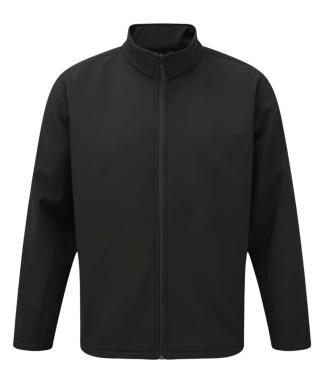

## **Classic Full Zip Softshell Jacket**

### **PRODUCT DESCRIPTION**

The classic full zip softshell is made from a three-layer waterproof 1000mm bonded fabric with a TPU waterproof, breathable & windproof membrane.

#### FEATURES & BENEFITS

- Microfleece inner for extra warmth
- Inner storm flap
- Full self-coloured waterproof zip
- Two zipped pockets on the front with waterproof zip
- Adjustable hem with toggles
- Hangerloop