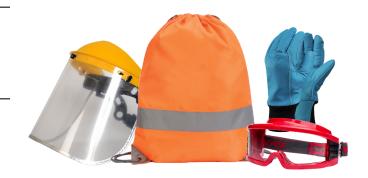

#### **FEATURES & BENEFITS**

- GL9823 Cryogenic Cold Protection Gloves Knit Wrist
- HF0250 Browguard & Visor
- EW0026 Uvex Ultravision Gas-Tight Goggle
- WW0020 Hi-Vis Stafford Drawstring Tote Backpack