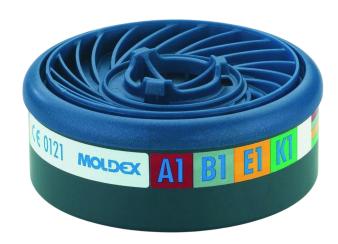

### PRODUCT DESCRIPTION

This gas filter cartridge is an EasyLock filter which does not require any extra clips or holder. It offers superb ABEK1 protection from organic and inorganic gases, acid gases and ammonia.

### FEATURES & BENEFITS

- Easy fit design
- Compatible with full face mask 03-9000-0 and EasyLock half mask 03-7003-0
- Can be used in combination with particulate filters 03-9020-0 or 03-903

• EN 14387: 2004/8; ABEK1