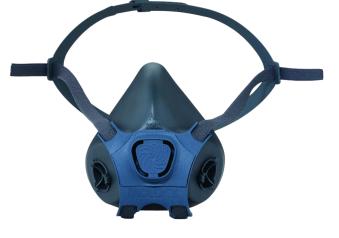

## Moldex 7000 Series Easylock Half Mask

### **PRODUCT DESCRIPTION**

Lightweight half mask respirators with extra wide sealing areas to provide all-day comfort. The mask drops down for convenient storage around the neck or locks down for a custom fit. Adjustable head cradle and compact design allows a wide field of vision and fits well under welding helmets and with safety glasses.

#### FEATURES & BENEFITS

- Lightweight with extra wide sealing area
- Easy cleaning & maintenance
- Made from TPE material which is gentle on the skin
- Low profile, compact design fits well under welding helmets and with safety glasses
- Easylock filter system
- Use filters: 03-9020-0, 03-9030-0, 03-9400-0, 03-9100-0
- Filters also compatible with full face mask