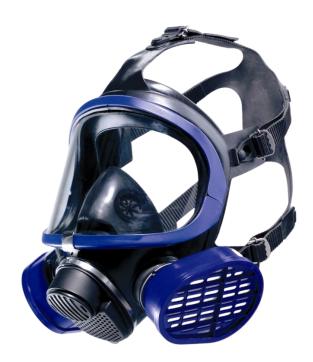

## Drager Full-Face Twin Filter Respirator

Wide Angle Vision • Twin Filters with Bayonet Connection • Adjustable Head Harness

### **PRODUCT DESCRIPTION**

This Drager Full-Face Respirator with twin filter bayonet connection has excellent wide angle vision. The panoramic vision is made from shock and heat resistant polycarbonate for your protection.

### FEATURES & BENEFITS

- Wide angle vision due to panoramic visor made from shock & heat resistant polycarbonate
- Double layer face seal with triple sealing action ensuing reliable secure leak free protection
- Swept back low-profile filter position
- Distortion free, polycarbonate impact resistant lens
- Easily adjustable head harness for secure & balanced fit