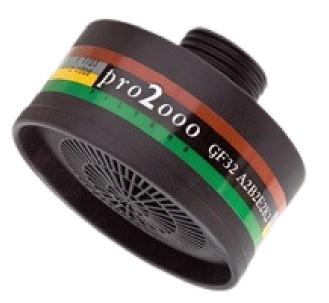

### PRODUCT DESCRIPTION

The Scott A2B2E2K2 Filter for Vision 2 Full Face Mask is a combination filter suitable for organic (A), inorganic (B), acid gases (E) and vapours, including ammonia (K). This filter does not have the additional P3 particulate pre-filter, so it only suitable for gases and vapours, not particulates.

### **FEATURES & BENEFITS**

- Standard 40mm screw connector
- Fits Scott Vision 2 Mask RFF1000 front filter mask RP5512 and RFF4000 side filter mask