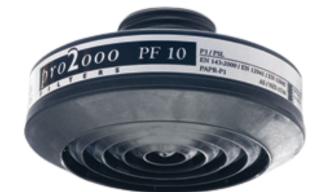

## Scott Pro 2000 P3 Particulate Filter for Vision Full-Face Mask

P3 for Fine Solid and Liquid Particles • 40mm connector

Filter to fit Scott Duraflow, Profile 40, Sari, Promask, Proflow and Vision 2 Full-Face Respirator with standard 40mm screw connector. Protects against very fine solid and liquid particles only, including Radioactive and Toxic particles, Bacteria and Viruses.