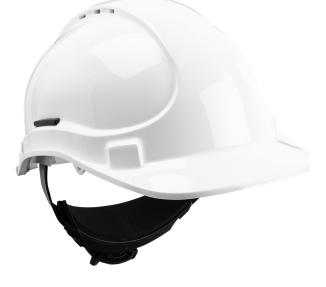

## Peltor G3000 Safety Helmet Vented with Ratchet Adjustment

Excellent Ventilation • For Use in Harsh Environments • Reversible Lining

The G3000 helmet has been designed in close collaboration with forestry and industrial workers. It is intended for use in harsh environments with tough demands for effective protection, excellent ventilation and a maximum field of vision.

## **FEATURES & BENEFITS**

- The Uvicator sensor disc tells you when its time to replace your helmet
- Optimised with more ventilation holes than a conventional ventilated helmet
- Softly rounded design which helps to avoid helmet parts snagging
- Reversible lining can be rotated 180 allowing the helmet to be worn back-to-front
- Short brim gives a broader field of view
- Ratcheted headband for easier and quicker adjustment