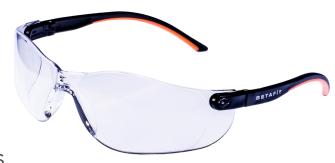

#### **PRODUCT DESCRIPTION**

A single piece wraparound lens safety spectacle, with anti-scratch coating for extended life. Our most popular safety glasses, offering exceptional value for money.

#### **FEATURES & BENEFITS**

- Anti-Scratch coated, single-piece lens
- Soft-grip bi-polymer arms for optimum comfort and grip
- Eyewear retainer cord included as standard
- Optical Class 1, highest quality clear vision polycarbonate lens