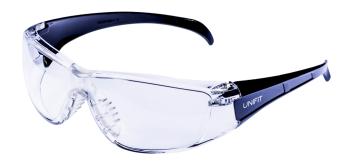

# Como Clear Anti-Scratch Safety Glasses

One-Piece Polycarbonate Lens • Anti-Scratch • Wide Curve Arms

## **PRODUCT DESCRIPTION**

The Unifit Como Clear Anti-Scratch Safety Glasses are made with a one-piece moulded clear polycarbonate lens, with added brow protection and soft grip nose bridge.

### **FEATURES & BENEFITS**

- Wide curve side arms complete the feeling of security
- Anti-Scratch coated, single-piece lens
- Eyewear retainer cord included as standard
- Optical Class 1, highest quality clear vision polycarbonate lens