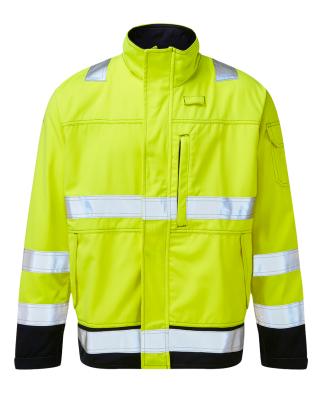

# HAZTEC® Mondo FR AS Inherent Driver Jacket

# Inherent Fireproof Features • Soft Wear • Great Durability

#### **FEATURES & BENEFITS**

- Two tone design with contrast stitching
- 50mm reflective tape with double stitching
- High quality 320gms inherent fabric
- Soft to wear
- Great on perspiration
- Triple stitched side seams for strength

Sizes: S - 4XL

Colours: HV Yellow/Navy

Fabric: HV Backing - Marko DL310HVO (44% Modacrylic/34%

Cotton/20% Polyester/2% Anti-Static)

Contrast - Marko AT240 (54% MA Protex/44% Cotton/2% Anti-Static)

Twill 2/1