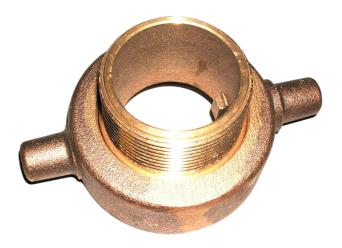

### Scully Nozzle Adaptor 1.5 Inch Male to 2 Inch Female

High Pumping Rates • Male & Female Threads • Easily Installs

### PRODUCT DESCRIPTION

These Swivels are used for connecting onto the end of Delivery Nozzles. They are suitable for all leading Delivery Nozzle brands.