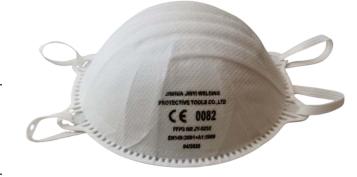

## FFP2 Non-Valved Cupped Mask (Box of 20)

Moulded Nose Bridge • Non-Valved • Latex-free Head Straps

### **PRODUCT DESCRIPTION**

A classic moulded cup shaped face mask, specifically designed to fit all face sizes.

#### FEATURES & BENEFITS

- Contoured mask fits with natural shape of face, minimizing pressure points
- Moulded nose bridge reduces adjustment needed to ensure proper fit
- P.P. inner/outer layers provide smooth lining and comfortable feel
- Latex-free head straps and traditional nose clip adjustment
- FFP2 soft inner nose foam

### CERTIFICATION

• EN 149: 2001 +A1: 2009

For further information and the latest technical specification, please request a copy of the Manufacturers official data sheet. E&O.E.

Hazchem Safety Ltd Beta House, Borough Road Brackley, NN13 7BE, UK T. +44 (0)1280 841400 F. +44 (0)1280 840599 E. sales@hazchemsafety.com